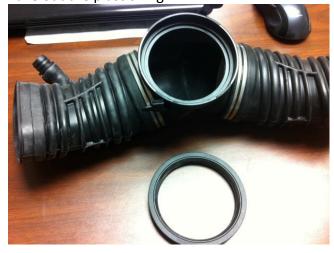

Swap Pin 1 with Pin 4

Swap Pin 5 with Pin 6

To install the Y-Pipe, please follow these instructions:

1. Take out the plastic ring

2. Remove the rubber O ring attached. You will not use the plastic part

3. Flip the rubber O ring and put that on the TB.

Y-Pipe should fit snug at that point. The clips no longer work in this configuration work, the airbox should hold it in place