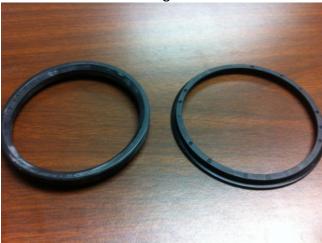

Swap Pin 1 with Pin 4

Swap Pin 5 with Pin 6

To install the Y-Pipe, please follow these instructions:

1. Take out the plastic ring

2. Remove the rubber O ring attached. You will not use the plastic part

3. Flip the rubber O ring and put that on the TB.