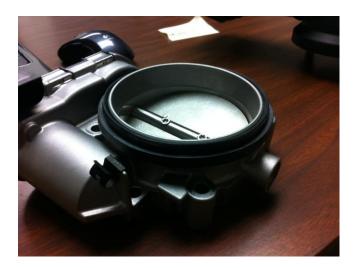

Swap Pin 1 with Pin 4

Swap Pin 5 with Pin 6

To install the Y-Pipe, please follow these instructions:

1. Take out the plastic ring

2. Remove the rubber O ring attached. You will not use the plastic part

3. Flip the rubber O ring and put that on the TB.

Y-Pipe should fit snug at that point. The clips no longer work in this configuration work, the airbox should hold it in place